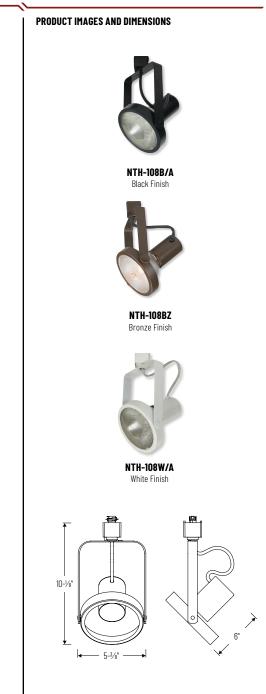

#### FINISH

Available in black, bronze and white finishes.

#### PAR38 Rear Loading Gimbal Ring

(blank) = H-style /J = J-style /L = L-style

Example: NTH-108B/A = PAR38 Rear Loading Gimbal Ring, Black Finish, H-Style Adapter